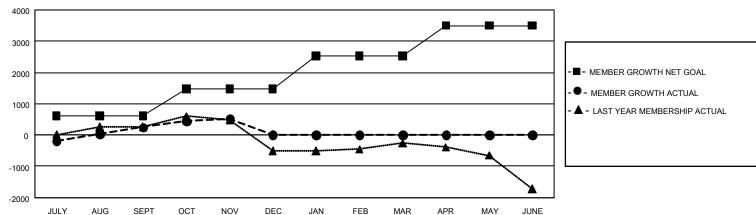

## GOALS AND ACTUAL MEMBERS CUMULATIVE

| DROPPED CLUBS: 20 |       | 766 CLUBS OF 1,884 ADDED 1 OR<br>MORE NEW MEMBERS | GENDER DISTRIBUTION  MALE 26,119 (60.13%) |                 |       |
|-------------------|-------|---------------------------------------------------|-------------------------------------------|-----------------|-------|
| DROPPED MEMBERS   |       |                                                   | FEMALE                                    | 17,318 (39.87%) |       |
| DECEASED          | 178   | CLICK HERE FOR CUMULATIVE                         | TOTAL FAMILY UNIT MEMBERS                 |                 | 7,126 |
| CLUB CANCELLED 22 |       | MEMBERSHIP DATA                                   |                                           |                 |       |
| OTHER 1,827       |       |                                                   | FAMILY MEMBERS PAYING HALF                |                 | 3,770 |
| TOTAL             | 2,027 |                                                   | 5023                                      |                 |       |

## REPORT DOES NOT INCLUDE CLUBS IN UNDISTRICTED AREAS.

|               | Club          | s           |               | Members               |                        |                         |                                                    |  |
|---------------|---------------|-------------|---------------|-----------------------|------------------------|-------------------------|----------------------------------------------------|--|
|               | RESULTS FOR   | R 2020-2021 |               | RESULTS FOR 2020-2021 |                        |                         |                                                    |  |
| QUARTER       | NEW CLUB GOAL | NEW CLUBS   | DROPPED CLUBS | QUARTER MEMI          | BER GROWTH NET<br>GOAL | MEMBER GROWTH<br>ACTUAL | DROPPED<br>MEMBERS ACTUAL<br>(including transfers) |  |
| JULY/AUG/SEPT | 6             | 8           | 19            | JULY/AUG/SEPT         | 615                    | 1,752                   | 1,333                                              |  |
| OCT/NOV/DEC   | 21            | 8           | 1             | OCT/NOV/DEC           | 864                    | 1,075                   | 695                                                |  |
| JAN/FEB/MAR   | 48            | 0           | 0             | JAN/FEB/MAR           | 1057                   | 0                       | 0                                                  |  |
| APR/MAY/JUNE  | 48            | 0           | 0             | APR/MAY/JUNE          | 964                    | 0                       | 0                                                  |  |