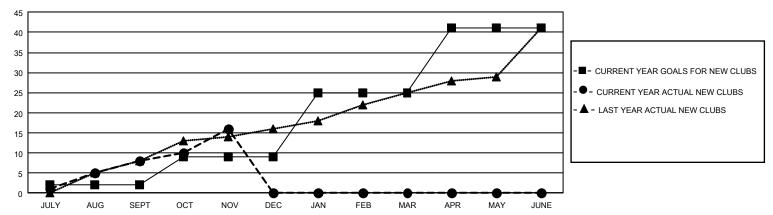

#### GOALS AND ACTUAL NEW CLUBS CUMULATIVE

## REPORT DOES NOT INCLUDE CLUBS IN UNDISTRICTED AREAS.

|               | Club          | s           |               | Members               |                        |                         |                                                    |  |
|---------------|---------------|-------------|---------------|-----------------------|------------------------|-------------------------|----------------------------------------------------|--|
|               | RESULTS FOR   | R 2020-2021 |               | RESULTS FOR 2020-2021 |                        |                         |                                                    |  |
| QUARTER       | NEW CLUB GOAL | NEW CLUBS   | DROPPED CLUBS | QUARTER MEMI          | BER GROWTH NET<br>GOAL | MEMBER GROWTH<br>ACTUAL | DROPPED<br>MEMBERS ACTUAL<br>(including transfers) |  |
| JULY/AUG/SEPT | 6             | 8           | 19            | JULY/AUG/SEPT         | 615                    | 1,752                   | 1,333                                              |  |
| OCT/NOV/DEC   | 21            | 8           | 1             | OCT/NOV/DEC           | 864                    | 1,075                   | 695                                                |  |
| JAN/FEB/MAR   | 48            | 0           | 0             | JAN/FEB/MAR           | 1057                   | 0                       | 0                                                  |  |
| APR/MAY/JUNE  | 48            | 0           | 0             | APR/MAY/JUNE          | 964                    | 0                       | 0                                                  |  |